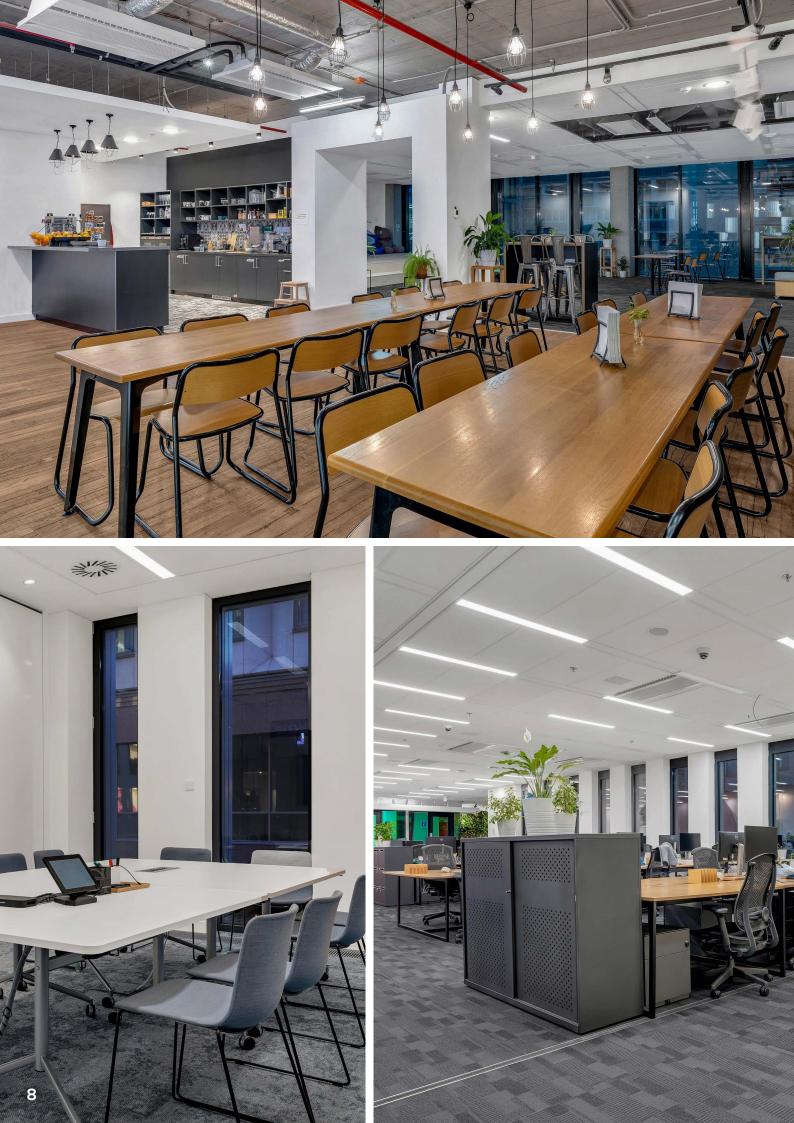

The building is **equipped with modern technologies** that not only make your work more pleasant, but also ensure the safety of everyone found inside of it.

The interior offers superb work conditions. **Modern technologies** ensure a constant supply of fresh air and individual temperature regulation. **The large windows with Venetian blinds** ensure sufficient sunlight while also protecting you from direct sun. The comfort of employees is also increased by the **dressing rooms with showers and a bike storage**.